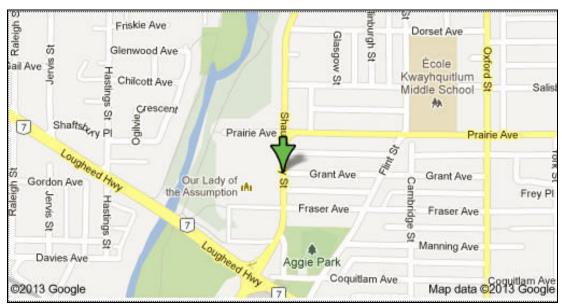

This tournament will be followed by a catered buffet dinner at the Assumption Centre (next to Our Lady of the Assumption Church), 3141 Shaughnessey St., Port Coquitlam, BC (maps on the reverse). The prizes will be awarded at the end of the meal.

A: Assumption Centre (old Church) beside the new Church

B: Golden Eagle Golf Club

## <u>Close-up map of Assumption Centre</u> (old Church) *for dinner* Enter by Fraser Avenue (west)