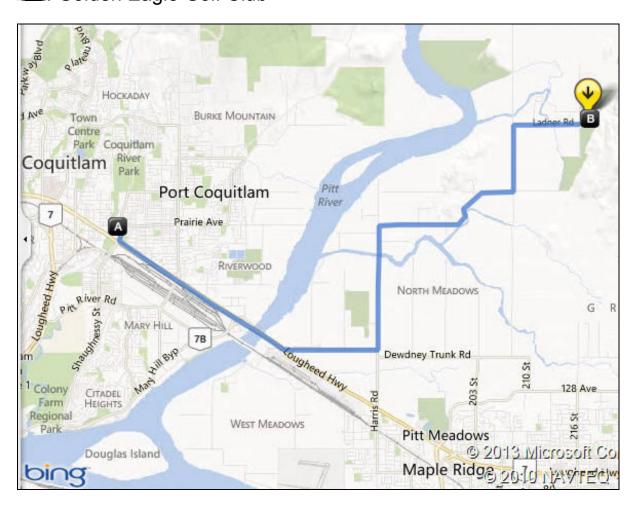

A: Assumption Centre (old Church) beside the new Church

B: Golden Eagle Golf Club